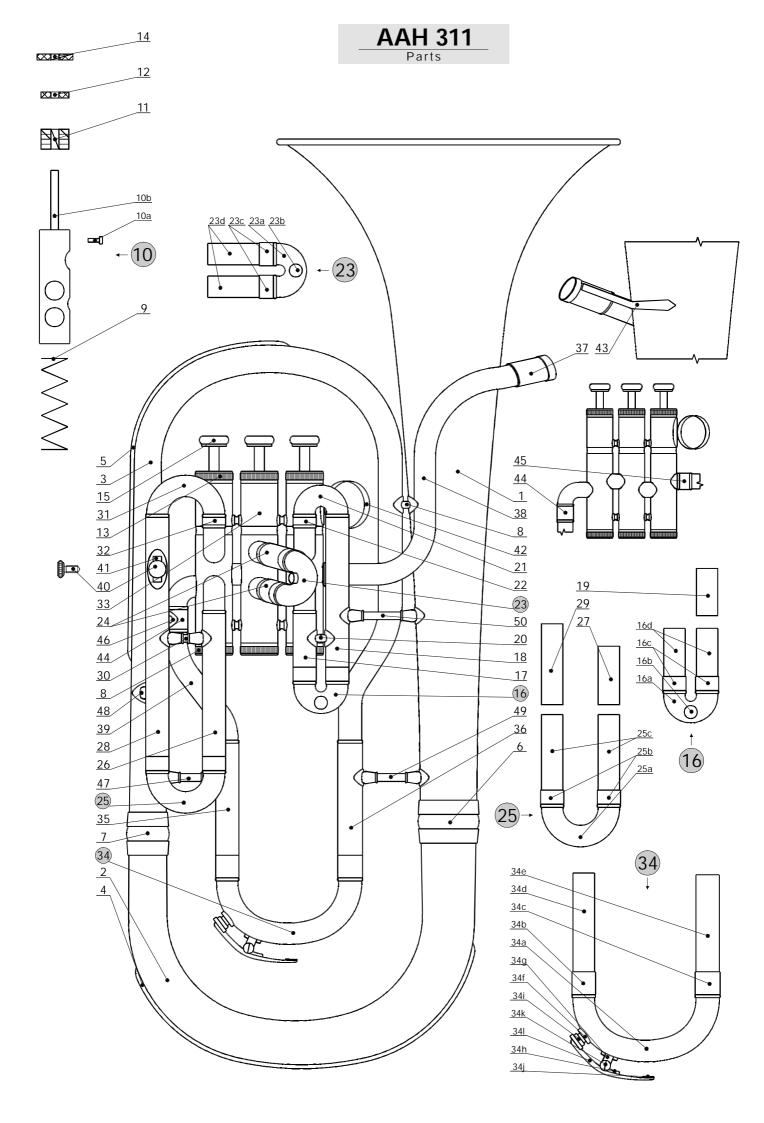

## Eb Alto Horn AAH 311

#### **AMATI Eb Alto Horn AAH 311**

intermediate model, 3 top action valves, bore 11.7mm, bell 200mm, upright construction, compact valve casing design, stainless steel valves, nickel-silver trimmings, tuning slide water key, lacquer, silver-plated mouthpiece #A16 5, injection molded case # 6631.