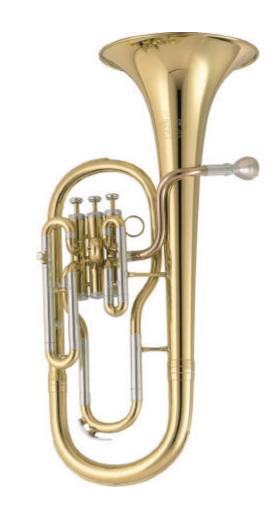

#### **AMATI Eb Alto Horn AAH 311**

intermediate model, 3 top action valves, bore 11.7mm, bell 200mm, upright construction, compact valve casing design, stainless steel valves, nickel-silver trimmings, tuning slide water key, lacquer, silver-plated mouthpiece #A16 5, injection molded case # 6631.